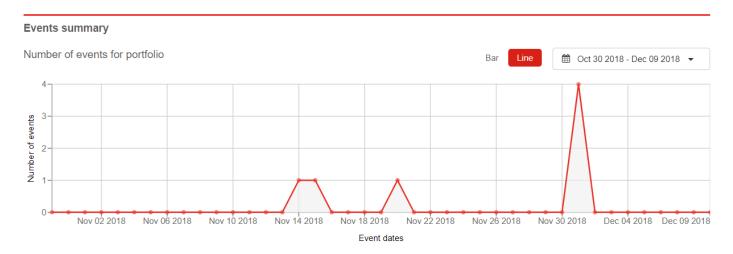

#### **Events Graph**

The Events Summary graph displays the number of events that have occurred within a particular timeframe for companies in the currently selected portfolio. The date picker dropdown allows you to choose from one of the four pre-set date ranges or to define a custom date range. This graph can be either a line graph or a bar chart, depending on the selected option.