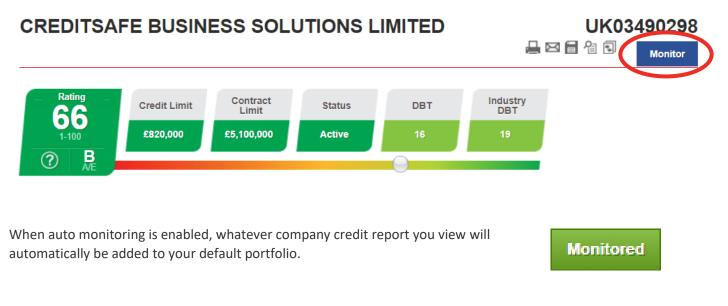

### **Setting up Monitoring**

Global Monitoring is integrated into company credit reports with Creditsafe. When viewing a report, you are given an option to add the company to your default portfolio.

You can also export your ledger from 3D Ledger to Global Monitoring.

The second option is to click the monitor button that is on all company credit reports across the 18 countries available.