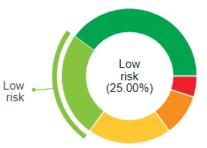

#### **Banding Pie Chart**

This pie chart represents the percentages of companies in the selected portfolio broken down by risk banding. Hovering over the pie chart updates the centre text with the corresponding percentage of companies per risk banding. Clicking on the pie chart updates the company banding table below with the selected banding.