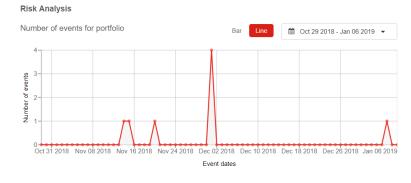

#### **Events graph**

This graph displays the number of events that have occurred within a particular timeframe for companies in the currently selected portfolio. The date picker dropdown allows you to choose from one of the four pre-set date ranges or to define a custom date range. This graph can be either a line graph or a bar chart depending on the selected option.